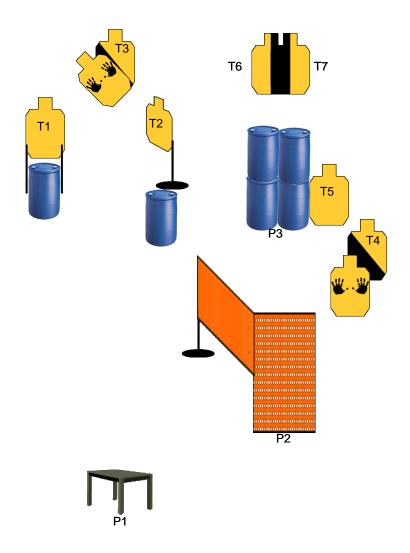

| The Dock                                                                                                                                                                                                                                                                                                                                                                                                                                                                                                                     |                        |
|------------------------------------------------------------------------------------------------------------------------------------------------------------------------------------------------------------------------------------------------------------------------------------------------------------------------------------------------------------------------------------------------------------------------------------------------------------------------------------------------------------------------------|------------------------|
| RULES: IDPA Rules                                                                                                                                                                                                                                                                                                                                                                                                                                                                                                            | COURSE DESIGNER: JoshB |
| START POSITION: Standing at P1, gun in box, loaded to division capacity.                                                                                                                                                                                                                                                                                                                                                                                                                                                     |                        |
| You are inspecting a shipment of goods coming from China. Smugglers think you are after their stash, and assault you when you enter the ship. Stop them and don't let the crew get hurt.  PROCEDURE:  Drawing the gun @ P1 activates T1 (falling target) and T2 (double drop turn) on a time delay. They are both disappearing targets. Engage each with two rounds, then engage T3 with two rounds and move to P2. Engage T4-T5 with two rounds each in tactical priority, and then move to P3 and engage T6-T7 in tactical | SCORING: Unlimited     |
|                                                                                                                                                                                                                                                                                                                                                                                                                                                                                                                              | ROUND COUNT: 14        |
|                                                                                                                                                                                                                                                                                                                                                                                                                                                                                                                              | TARGETS: 07            |
|                                                                                                                                                                                                                                                                                                                                                                                                                                                                                                                              | DISTANCE:              |
|                                                                                                                                                                                                                                                                                                                                                                                                                                                                                                                              | SCORED HITS:           |
|                                                                                                                                                                                                                                                                                                                                                                                                                                                                                                                              | PENALTIES:             |
|                                                                                                                                                                                                                                                                                                                                                                                                                                                                                                                              | CONCEALMENT: Yes       |
|                                                                                                                                                                                                                                                                                                                                                                                                                                                                                                                              | NOTES:                 |